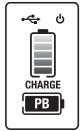

### **LCD Display**

- Power on/off indicator
- LCD display shows Battery charge status, while charging