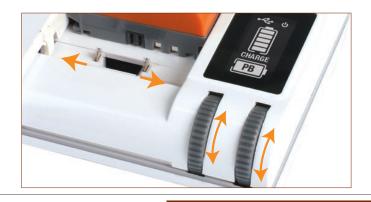

## **Adjustments**

- Fine adjustment wheels allow the user to easily adjust the charger contacts.
- Unique dual-positioning contacts for charging a wider range of batteries