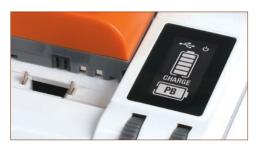

### **LCD Display**

- Power on/off indicator
- LCD display shows Battery charge status, while charging