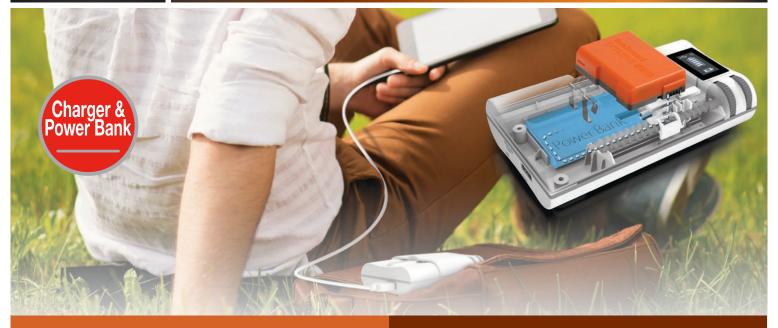

## extra power on the go

- Universal charger with built-In Power Bank
- No need for additional power supply simply connect the charger to any USB power source
- Internal Power Bank will FULLY charge iPhone\*\* in 1.5 hours
- Internal Power Bank has enough power to almost FULLY charge a DSLR battery
- Charges practically all 3.6V / 3.7V & 7.2V / 7.4V Li-lon batteries
- Charges AA batteries
- Built-in USB socket to charge smartphones, tablets etc
- LCD display shows battery charge status while charging
- Fine adjustment wheels to easily adjust charger contacts
- Charging time approx 2 hours per 1000mAh

#### **USB Power Source**

• For practically all devices with USB power input iPhone, iPod, PDA, Game Console and many more