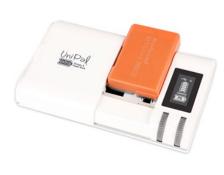

#### **Internal Power Bank**

has enough power to almost fully charge a DSLR Battery\*\*

Part No: 1000 385.0 EAN: 5099113003850

\*With USB input connedted Charges practically all 3.6V / 3.7V & 7.2V / 7.4V Li-lon batteries

## **Adjustments**

- Fine adjustment wheels allow the user to easily adjust the charger contacts.
- Unique dual-positioning contacts for charging a wider range of batteries