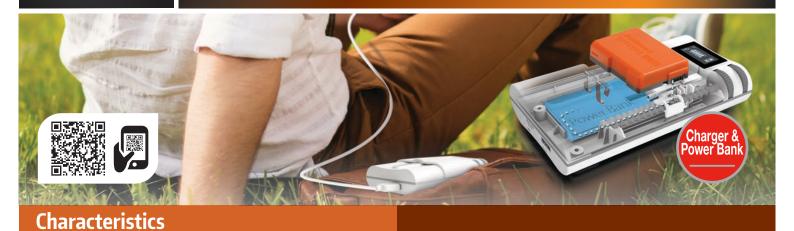

#### QR Code Technology

A QR Code on each product pack, directs the user to LIVE, online and up to date compatibility information for each brand.

### **LCD Display**

- Power on/off indicator
- LCD display shows Battery charge status, while charging

#### **USB Power Source**

• For practically all devices with USB power input iPhone, iPod, PDA, Game Console and many more

#### **Internal Power Bank**

has enough power to almost fully charge a DSLR Battery\*\*

Part No: 1000 385.0 EAN: 5099113003850

\*With USB input connedted Charges practically all 3.6V / 3.7V & 7.2V / 7.4V Li-lon batteries